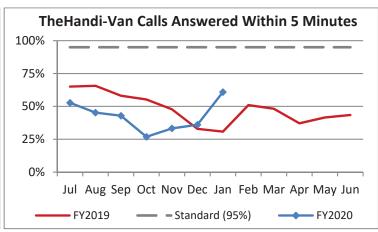

| Key Performance Indicators (KPI)               | January<br>2020 | January<br>2019 | Percent<br>Change | 7 Month<br>FY2020 | 7 Month<br>FY2019 | Percent<br>Change | Goals    |
|------------------------------------------------|-----------------|-----------------|-------------------|-------------------|-------------------|-------------------|----------|
| Total Monthly Ridership                        | 101,003         | 99,944          | 1.06%             | 715,761           | 698,192           | 2.52%             | 0000     |
| Average Weekday Ridership                      | 3,821           | 3,790           | 0.80%             | 3,908             | 3,848             | 1.57%             |          |
| Unique Riders During the Period                | 6,085           | 5,736           | 6.08%             | 6,083             | 5,802             | 4.84%             |          |
| Cost per Revenue Hour                          | \$88.55         | \$84.84         | 4.37%             | \$88.68           | \$87.43           | 1.43%             | <=\$90   |
| Cost per Trip                                  | \$40.07         | \$39.45         | 1.55%             | \$40.03           | \$39.51           | 1.32%             | <=\$39   |
| Cost per Revenue Mile                          | \$5.88          | \$5.80          | 1.35%             | \$5.77            | \$5.87            | -1.59%            | <=\$6.20 |
| Trips per Revenue Hour                         | 2.21            | 2.15            | 2.78%             | 2.22              | 2.21              | 0.18%             | >=2.2    |
| Farebox Recovery                               | 5.55%           | 4.66%           | 0.89%             | 5.40%             | 4.33%             | 1.07%             | 8%       |
| Very Early Trips (>30 Minutes)                 | 0.11%           | 0.09%           | 0.02%             | 0.11%             | 0.13%             | -0.02%            | <1%      |
| Very Early Trips & Early Trips (>10 Minutes)   | 1.72%           | 2.07%           | -0.35%            | 1.87%             | 2.19%             | -0.32%            | <2%      |
| On-Time and Early Trips                        | 87.62%          | 92.34%          | -4.72%            | 87.47%            | 90.18%            | -2.70%            | >=90%    |
| Early Departure or On-Time Percentage          | 85.90%          | 90.26%          | -4.36%            | 85.61%            | 87.99%            | -2.38%            | >=90%    |
| On-Time Trips (Within 0-30 Min Window)         | 75.12%          | 77.29%          | -2.17%            | 74.68%            | 75.67%            | -1.00%            |          |
| Very Late Trips (>30 Minutes)                  | 0.97%           | 0.42%           | 0.55%             | 1.11%             | 0.78%             | 0.32%             | <1%      |
| Desired Arrival Time Trip OTP (Within 45 Mins) | 61.76%          | 62.61%          | -0.85%            | 62.50%            | 60.24%            | 2.26%             | >90%     |
| Comparative Trip Length Analysis               | 69.32%          | 69.45%          | -0.13%            | 69.82%            | 69.18%            | 0.64%             | 50%      |
| Excessive Trip Length                          | 1.44%           | 1.27%           | 0.17%             | 1.37%             | 1.33%             | 0.05%             | 1%       |
| No Show / Late Cancellation Rate               | 8.26%           | 6.87%           | 1.40%             | 7.28%             | 6.84%             | 0.44%             | <5%      |
| Advance Cancellation Rate                      | 24.63%          | 23.03%          | 1.60%             | 23.15%            | 23.46%            | -0.31%            | <15%     |
| Missed Trip Rate                               | 0.47%           | 0.20%           | 0.27%             | 0.45%             | 0.26%             | 0.19%             | <.5%     |
| Complaint Rate (Complaints per 1,000 Trips)    | 1.47            | 1.36            | 8.03%             | 1.94              | 1.41              | 37.45%            | <=1.5    |
| Calls Answered Within 5 Minutes                | 60.87%          | 30.78%          | 30.09%            | 42.56%            | 50.79%            | -8.23%            | 95%      |
| Vehicle Availability                           | 83.55%          | 86.36%          | -2.81%            | 84.13%            | 88.03%            | -3.90%            | >=80%    |