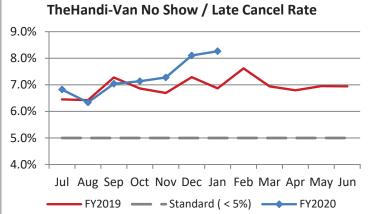

| Key Performance Indicators (KPI)               | January<br>2020 | January<br>2019 | Percent<br>Change | 7 Month<br>FY2020 | 7 Month<br>FY2019 | Percent<br>Change | Goals    |
|------------------------------------------------|-----------------|-----------------|-------------------|-------------------|-------------------|-------------------|----------|
| Total Monthly Ridership                        | 101,003         | 99,944          | 1.06%             | 715,761           | 698,192           | 2.52%             | 0000     |
| Average Weekday Ridership                      | 3,821           | 3,790           | 0.80%             | 3,908             | 3,848             | 1.57%             |          |
| Unique Riders During the Period                | 6,085           | 5,736           | 6.08%             | 6,083             | 5,802             | 4.84%             |          |
| Cost per Revenue Hour                          | \$88.55         | \$84.84         | 4.37%             | \$88.68           | \$87.43           | 1.43%             | <=\$90   |
| Cost per Trip                                  | \$40.07         | \$39.45         | 1.55%             | \$40.03           | \$39.51           | 1.32%             | <=\$39   |
| Cost per Revenue Mile                          | \$5.88          | \$5.80          | 1.35%             | \$5.77            | \$5.87            | -1.59%            | <=\$6.20 |
| Trips per Revenue Hour                         | 2.21            | 2.15            | 2.78%             | 2.22              | 2.21              | 0.18%             | >=2.2    |
| Farebox Recovery                               | 5.55%           | 4.66%           | 0.89%             | 5.40%             | 4.33%             | 1.07%             | 8%       |
| Very Early Trips (>30 Minutes)                 | 0.11%           | 0.09%           | 0.02%             | 0.11%             | 0.13%             | -0.02%            | <1%      |
| Very Early Trips & Early Trips (>10 Minutes)   | 1.72%           | 2.07%           | -0.35%            | 1.87%             | 2.19%             | -0.32%            | <2%      |
| On-Time and Early Trips                        | 87.62%          | 92.34%          | -4.72%            | 87.47%            | 90.18%            | -2.70%            | >=90%    |
| Early Departure or On-Time Percentage          | 85.90%          | 90.26%          | -4.36%            | 85.61%            | 87.99%            | -2.38%            | >=90%    |
| On-Time Trips (Within 0-30 Min Window)         | 75.12%          | 77.29%          | -2.17%            | 74.68%            | 75.67%            | -1.00%            |          |
| Very Late Trips (>30 Minutes)                  | 0.97%           | 0.42%           | 0.55%             | 1.11%             | 0.78%             | 0.32%             | <1%      |
| Desired Arrival Time Trip OTP (Within 45 Mins) | 61.76%          | 62.61%          | -0.85%            | 62.50%            | 60.24%            | 2.26%             | >90%     |
| Comparative Trip Length Analysis               | 69.32%          | 69.45%          | -0.13%            | 69.82%            | 69.18%            | 0.64%             | 50%      |
| Excessive Trip Length                          | 1.44%           | 1.27%           | 0.17%             | 1.37%             | 1.33%             | 0.05%             | 1%       |
| No Show / Late Cancellation Rate               | 8.26%           | 6.87%           | 1.40%             | 7.28%             | 6.84%             | 0.44%             | <5%      |
| Advance Cancellation Rate                      | 24.63%          | 23.03%          | 1.60%             | 23.15%            | 23.46%            | -0.31%            | <15%     |
| Missed Trip Rate                               | 0.47%           | 0.20%           | 0.27%             | 0.45%             | 0.26%             | 0.19%             | <.5%     |
| Complaint Rate (Complaints per 1,000 Trips)    | 1.47            | 1.36            | 8.03%             | 1.94              | 1.41              | 37.45%            | <=1.5    |
| Calls Answered Within 5 Minutes                | 60.87%          | 30.78%          | 30.09%            | 42.56%            | 50.79%            | -8.23%            | 95%      |
| Vehicle Availability                           | 83.55%          | 86.36%          | -2.81%            | 84.13%            | 88.03%            | -3.90%            | >=80%    |