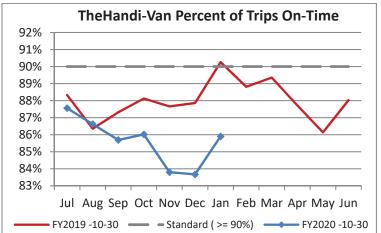

| Key Performance Indicators (KPI)               | January<br>2020 | January<br>2019 | Percent<br>Change | 7 Month<br>FY2020 | 7 Month<br>FY2019 | Percent<br>Change | Goals    |
|------------------------------------------------|-----------------|-----------------|-------------------|-------------------|-------------------|-------------------|----------|
| Total Monthly Ridership                        | 101,003         | 99,944          | 1.06%             | 715,761           | 698,192           | 2.52%             | 0000     |
| Average Weekday Ridership                      | 3,821           | 3,790           | 0.80%             | 3,908             | 3,848             | 1.57%             |          |
| Unique Riders During the Period                | 6,085           | 5,736           | 6.08%             | 6,083             | 5,802             | 4.84%             |          |
| Cost per Revenue Hour                          | \$88.55         | \$84.84         | 4.37%             | \$88.68           | \$87.43           | 1.43%             | <=\$90   |
| Cost per Trip                                  | \$40.07         | \$39.45         | 1.55%             | \$40.03           | \$39.51           | 1.32%             | <=\$39   |
| Cost per Revenue Mile                          | \$5.88          | \$5.80          | 1.35%             | \$5.77            | \$5.87            | -1.59%            | <=\$6.20 |
| Trips per Revenue Hour                         | 2.21            | 2.15            | 2.78%             | 2.22              | 2.21              | 0.18%             | >=2.2    |
| Farebox Recovery                               | 5.55%           | 4.66%           | 0.89%             | 5.40%             | 4.33%             | 1.07%             | 8%       |
| Very Early Trips (>30 Minutes)                 | 0.11%           | 0.09%           | 0.02%             | 0.11%             | 0.13%             | -0.02%            | <1%      |
| Very Early Trips & Early Trips (>10 Minutes)   | 1.72%           | 2.07%           | -0.35%            | 1.87%             | 2.19%             | -0.32%            | <2%      |
| On-Time and Early Trips                        | 87.62%          | 92.34%          | -4.72%            | 87.47%            | 90.18%            | -2.70%            | >=90%    |
| Early Departure or On-Time Percentage          | 85.90%          | 90.26%          | -4.36%            | 85.61%            | 87.99%            | -2.38%            | >=90%    |
| On-Time Trips (Within 0-30 Min Window)         | 75.12%          | 77.29%          | -2.17%            | 74.68%            | 75.67%            | -1.00%            |          |
| Very Late Trips (>30 Minutes)                  | 0.97%           | 0.42%           | 0.55%             | 1.11%             | 0.78%             | 0.32%             | <1%      |
| Desired Arrival Time Trip OTP (Within 45 Mins) | 61.76%          | 62.61%          | -0.85%            | 62.50%            | 60.24%            | 2.26%             | >90%     |
| Comparative Trip Length Analysis               | 69.32%          | 69.45%          | -0.13%            | 69.82%            | 69.18%            | 0.64%             | 50%      |
| Excessive Trip Length                          | 1.44%           | 1.27%           | 0.17%             | 1.37%             | 1.33%             | 0.05%             | 1%       |
| No Show / Late Cancellation Rate               | 8.26%           | 6.87%           | 1.40%             | 7.28%             | 6.84%             | 0.44%             | <5%      |
| Advance Cancellation Rate                      | 24.63%          | 23.03%          | 1.60%             | 23.15%            | 23.46%            | -0.31%            | <15%     |
| Missed Trip Rate                               | 0.47%           | 0.20%           | 0.27%             | 0.45%             | 0.26%             | 0.19%             | <.5%     |
| Complaint Rate (Complaints per 1,000 Trips)    | 1.47            | 1.36            | 8.03%             | 1.94              | 1.41              | 37.45%            | <=1.5    |
| Calls Answered Within 5 Minutes                | 60.87%          | 30.78%          | 30.09%            | 42.56%            | 50.79%            | -8.23%            | 95%      |
| Vehicle Availability                           | 83.55%          | 86.36%          | -2.81%            | 84.13%            | 88.03%            | -3.90%            | >=80%    |