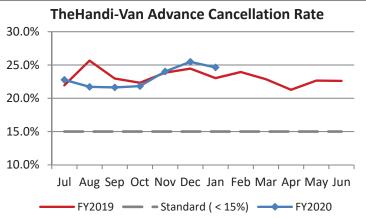

| Key Performance Indicators (KPI)               | January<br>2020 | January<br>2019 | Percent<br>Change | 7 Month<br>FY2020 | 7 Month<br>FY2019 | Percent<br>Change | Goals    |
|------------------------------------------------|-----------------|-----------------|-------------------|-------------------|-------------------|-------------------|----------|
| Total Monthly Ridership                        | 101,003         | 99,944          | 1.06%             | 715,761           | 698,192           | 2.52%             | 0000     |
| Average Weekday Ridership                      | 3,821           | 3,790           | 0.80%             | 3,908             | 3,848             | 1.57%             |          |
| Unique Riders During the Period                | 6,085           | 5,736           | 6.08%             | 6,083             | 5,802             | 4.84%             |          |
| Cost per Revenue Hour                          | \$88.55         | \$84.84         | 4.37%             | \$88.68           | \$87.43           | 1.43%             | <=\$90   |
| Cost per Trip                                  | \$40.07         | \$39.45         | 1.55%             | \$40.03           | \$39.51           | 1.32%             | <=\$39   |
| Cost per Revenue Mile                          | \$5.88          | \$5.80          | 1.35%             | \$5.77            | \$5.87            | -1.59%            | <=\$6.20 |
| Trips per Revenue Hour                         | 2.21            | 2.15            | 2.78%             | 2.22              | 2.21              | 0.18%             | >=2.2    |
| Farebox Recovery                               | 5.55%           | 4.66%           | 0.89%             | 5.40%             | 4.33%             | 1.07%             | 8%       |
| Very Early Trips (>30 Minutes)                 | 0.11%           | 0.09%           | 0.02%             | 0.11%             | 0.13%             | -0.02%            | <1%      |
| Very Early Trips & Early Trips (>10 Minutes)   | 1.72%           | 2.07%           | -0.35%            | 1.87%             | 2.19%             | -0.32%            | <2%      |
| On-Time and Early Trips                        | 87.62%          | 92.34%          | -4.72%            | 87.47%            | 90.18%            | -2.70%            | >=90%    |
| Early Departure or On-Time Percentage          | 85.90%          | 90.26%          | -4.36%            | 85.61%            | 87.99%            | -2.38%            | >=90%    |
| On-Time Trips (Within 0-30 Min Window)         | 75.12%          | 77.29%          | -2.17%            | 74.68%            | 75.67%            | -1.00%            |          |
| Very Late Trips (>30 Minutes)                  | 0.97%           | 0.42%           | 0.55%             | 1.11%             | 0.78%             | 0.32%             | <1%      |
| Desired Arrival Time Trip OTP (Within 45 Mins) | 61.76%          | 62.61%          | -0.85%            | 62.50%            | 60.24%            | 2.26%             | >90%     |
| Comparative Trip Length Analysis               | 69.32%          | 69.45%          | -0.13%            | 69.82%            | 69.18%            | 0.64%             | 50%      |
| Excessive Trip Length                          | 1.44%           | 1.27%           | 0.17%             | 1.37%             | 1.33%             | 0.05%             | 1%       |
| No Show / Late Cancellation Rate               | 8.26%           | 6.87%           | 1.40%             | 7.28%             | 6.84%             | 0.44%             | <5%      |
| Advance Cancellation Rate                      | 24.63%          | 23.03%          | 1.60%             | 23.15%            | 23.46%            | -0.31%            | <15%     |
| Missed Trip Rate                               | 0.47%           | 0.20%           | 0.27%             | 0.45%             | 0.26%             | 0.19%             | <.5%     |
| Complaint Rate (Complaints per 1,000 Trips)    | 1.47            | 1.36            | 8.03%             | 1.94              | 1.41              | 37.45%            | <=1.5    |
| Calls Answered Within 5 Minutes                | 60.87%          | 30.78%          | 30.09%            | 42.56%            | 50.79%            | -8.23%            | 95%      |
| Vehicle Availability                           | 83.55%          | 86.36%          | -2.81%            | 84.13%            | 88.03%            | -3.90%            | >=80%    |