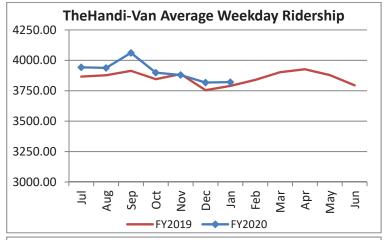

| Key Performance Indicators (KPI)               | January<br>2020 | January<br>2019 | Percent<br>Change | 7 Month<br>FY2020 | 7 Month<br>FY2019 | Percent<br>Change | Goals    |
|------------------------------------------------|-----------------|-----------------|-------------------|-------------------|-------------------|-------------------|----------|
| Total Monthly Ridership                        | 101,003         | 99,944          | 1.06%             | 715,761           | 698,192           | 2.52%             | 0000     |
| Average Weekday Ridership                      | 3,821           | 3,790           | 0.80%             | 3,908             | 3,848             | 1.57%             |          |
| Unique Riders During the Period                | 6,085           | 5,736           | 6.08%             | 6,083             | 5,802             | 4.84%             |          |
| Cost per Revenue Hour                          | \$88.55         | \$84.84         | 4.37%             | \$88.68           | \$87.43           | 1.43%             | <=\$90   |
| Cost per Trip                                  | \$40.07         | \$39.45         | 1.55%             | \$40.03           | \$39.51           | 1.32%             | <=\$39   |
| Cost per Revenue Mile                          | \$5.88          | \$5.80          | 1.35%             | \$5.77            | \$5.87            | -1.59%            | <=\$6.20 |
| Trips per Revenue Hour                         | 2.21            | 2.15            | 2.78%             | 2.22              | 2.21              | 0.18%             | >=2.2    |
| Farebox Recovery                               | 5.55%           | 4.66%           | 0.89%             | 5.40%             | 4.33%             | 1.07%             | 8%       |
| Very Early Trips (>30 Minutes)                 | 0.11%           | 0.09%           | 0.02%             | 0.11%             | 0.13%             | -0.02%            | <1%      |
| Very Early Trips & Early Trips (>10 Minutes)   | 1.72%           | 2.07%           | -0.35%            | 1.87%             | 2.19%             | -0.32%            | <2%      |
| On-Time and Early Trips                        | 87.62%          | 92.34%          | -4.72%            | 87.47%            | 90.18%            | -2.70%            | >=90%    |
| Early Departure or On-Time Percentage          | 85.90%          | 90.26%          | -4.36%            | 85.61%            | 87.99%            | -2.38%            | >=90%    |
| On-Time Trips (Within 0-30 Min Window)         | 75.12%          | 77.29%          | -2.17%            | 74.68%            | 75.67%            | -1.00%            |          |
| Very Late Trips (>30 Minutes)                  | 0.97%           | 0.42%           | 0.55%             | 1.11%             | 0.78%             | 0.32%             | <1%      |
| Desired Arrival Time Trip OTP (Within 45 Mins) | 61.76%          | 62.61%          | -0.85%            | 62.50%            | 60.24%            | 2.26%             | >90%     |
| Comparative Trip Length Analysis               | 69.32%          | 69.45%          | -0.13%            | 69.82%            | 69.18%            | 0.64%             | 50%      |
| Excessive Trip Length                          | 1.44%           | 1.27%           | 0.17%             | 1.37%             | 1.33%             | 0.05%             | 1%       |
| No Show / Late Cancellation Rate               | 8.26%           | 6.87%           | 1.40%             | 7.28%             | 6.84%             | 0.44%             | <5%      |
| Advance Cancellation Rate                      | 24.63%          | 23.03%          | 1.60%             | 23.15%            | 23.46%            | -0.31%            | <15%     |
| Missed Trip Rate                               | 0.47%           | 0.20%           | 0.27%             | 0.45%             | 0.26%             | 0.19%             | <.5%     |
| Complaint Rate (Complaints per 1,000 Trips)    | 1.47            | 1.36            | 8.03%             | 1.94              | 1.41              | 37.45%            | <=1.5    |
| Calls Answered Within 5 Minutes                | 60.87%          | 30.78%          | 30.09%            | 42.56%            | 50.79%            | -8.23%            | 95%      |
| Vehicle Availability                           | 83.55%          | 86.36%          | -2.81%            | 84.13%            | 88.03%            | -3.90%            | >=80%    |