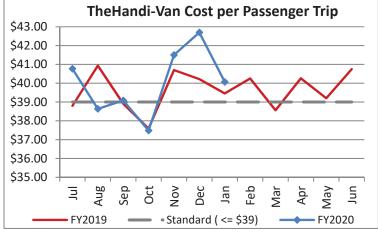

| Key Performance Indicators (KPI)               | January<br>2020 | January<br>2019 | Percent<br>Change | 7 Month<br>FY2020 | 7 Month<br>FY2019 | Percent<br>Change | Goals    |
|------------------------------------------------|-----------------|-----------------|-------------------|-------------------|-------------------|-------------------|----------|
| Total Monthly Ridership                        | 101,003         | 99,944          | 1.06%             | 715,761           | 698,192           | 2.52%             | 0000     |
| Average Weekday Ridership                      | 3,821           | 3,790           | 0.80%             | 3,908             | 3,848             | 1.57%             |          |
| Unique Riders During the Period                | 6,085           | 5,736           | 6.08%             | 6,083             | 5,802             | 4.84%             |          |
| Cost per Revenue Hour                          | \$88.55         | \$84.84         | 4.37%             | \$88.68           | \$87.43           | 1.43%             | <=\$90   |
| Cost per Trip                                  | \$40.07         | \$39.45         | 1.55%             | \$40.03           | \$39.51           | 1.32%             | <=\$39   |
| Cost per Revenue Mile                          | \$5.88          | \$5.80          | 1.35%             | \$5.77            | \$5.87            | -1.59%            | <=\$6.20 |
| Trips per Revenue Hour                         | 2.21            | 2.15            | 2.78%             | 2.22              | 2.21              | 0.18%             | >=2.2    |
| Farebox Recovery                               | 5.55%           | 4.66%           | 0.89%             | 5.40%             | 4.33%             | 1.07%             | 8%       |
| Very Early Trips (>30 Minutes)                 | 0.11%           | 0.09%           | 0.02%             | 0.11%             | 0.13%             | -0.02%            | <1%      |
| Very Early Trips & Early Trips (>10 Minutes)   | 1.72%           | 2.07%           | -0.35%            | 1.87%             | 2.19%             | -0.32%            | <2%      |
| On-Time and Early Trips                        | 87.62%          | 92.34%          | -4.72%            | 87.47%            | 90.18%            | -2.70%            | >=90%    |
| Early Departure or On-Time Percentage          | 85.90%          | 90.26%          | -4.36%            | 85.61%            | 87.99%            | -2.38%            | >=90%    |
| On-Time Trips (Within 0-30 Min Window)         | 75.12%          | 77.29%          | -2.17%            | 74.68%            | 75.67%            | -1.00%            |          |
| Very Late Trips (>30 Minutes)                  | 0.97%           | 0.42%           | 0.55%             | 1.11%             | 0.78%             | 0.32%             | <1%      |
| Desired Arrival Time Trip OTP (Within 45 Mins) | 61.76%          | 62.61%          | -0.85%            | 62.50%            | 60.24%            | 2.26%             | >90%     |
| Comparative Trip Length Analysis               | 69.32%          | 69.45%          | -0.13%            | 69.82%            | 69.18%            | 0.64%             | 50%      |
| Excessive Trip Length                          | 1.44%           | 1.27%           | 0.17%             | 1.37%             | 1.33%             | 0.05%             | 1%       |
| No Show / Late Cancellation Rate               | 8.26%           | 6.87%           | 1.40%             | 7.28%             | 6.84%             | 0.44%             | <5%      |
| Advance Cancellation Rate                      | 24.63%          | 23.03%          | 1.60%             | 23.15%            | 23.46%            | -0.31%            | <15%     |
| Missed Trip Rate                               | 0.47%           | 0.20%           | 0.27%             | 0.45%             | 0.26%             | 0.19%             | <.5%     |
| Complaint Rate (Complaints per 1,000 Trips)    | 1.47            | 1.36            | 8.03%             | 1.94              | 1.41              | 37.45%            | <=1.5    |
| Calls Answered Within 5 Minutes                | 60.87%          | 30.78%          | 30.09%            | 42.56%            | 50.79%            | -8.23%            | 95%      |
| Vehicle Availability                           | 83.55%          | 86.36%          | -2.81%            | 84.13%            | 88.03%            | -3.90%            | >=80%    |