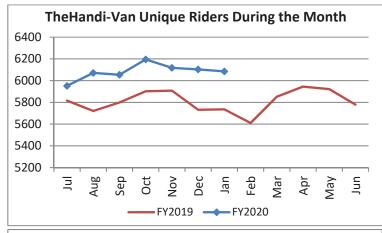

| Key Performance Indicators (KPI)               | January<br>2020 | January<br>2019 | Percent<br>Change | 7 Month<br>FY2020 | 7 Month<br>FY2019 | Percent<br>Change | Goals    |
|------------------------------------------------|-----------------|-----------------|-------------------|-------------------|-------------------|-------------------|----------|
| Total Monthly Ridership                        | 101,003         | 99,944          | 1.06%             | 715,761           | 698,192           | 2.52%             | 0000     |
| Average Weekday Ridership                      | 3,821           | 3,790           | 0.80%             | 3,908             | 3,848             | 1.57%             |          |
| Unique Riders During the Period                | 6,085           | 5,736           | 6.08%             | 6,083             | 5,802             | 4.84%             |          |
| Cost per Revenue Hour                          | \$88.55         | \$84.84         | 4.37%             | \$88.68           | \$87.43           | 1.43%             | <=\$90   |
| Cost per Trip                                  | \$40.07         | \$39.45         | 1.55%             | \$40.03           | \$39.51           | 1.32%             | <=\$39   |
| Cost per Revenue Mile                          | \$5.88          | \$5.80          | 1.35%             | \$5.77            | \$5.87            | -1.59%            | <=\$6.20 |
| Trips per Revenue Hour                         | 2.21            | 2.15            | 2.78%             | 2.22              | 2.21              | 0.18%             | >=2.2    |
| Farebox Recovery                               | 5.55%           | 4.66%           | 0.89%             | 5.40%             | 4.33%             | 1.07%             | 8%       |
| Very Early Trips (>30 Minutes)                 | 0.11%           | 0.09%           | 0.02%             | 0.11%             | 0.13%             | -0.02%            | <1%      |
| Very Early Trips & Early Trips (>10 Minutes)   | 1.72%           | 2.07%           | -0.35%            | 1.87%             | 2.19%             | -0.32%            | <2%      |
| On-Time and Early Trips                        | 87.62%          | 92.34%          | -4.72%            | 87.47%            | 90.18%            | -2.70%            | >=90%    |
| Early Departure or On-Time Percentage          | 85.90%          | 90.26%          | -4.36%            | 85.61%            | 87.99%            | -2.38%            | >=90%    |
| On-Time Trips (Within 0-30 Min Window)         | 75.12%          | 77.29%          | -2.17%            | 74.68%            | 75.67%            | -1.00%            |          |
| Very Late Trips (>30 Minutes)                  | 0.97%           | 0.42%           | 0.55%             | 1.11%             | 0.78%             | 0.32%             | <1%      |
| Desired Arrival Time Trip OTP (Within 45 Mins) | 61.76%          | 62.61%          | -0.85%            | 62.50%            | 60.24%            | 2.26%             | >90%     |
| Comparative Trip Length Analysis               | 69.32%          | 69.45%          | -0.13%            | 69.82%            | 69.18%            | 0.64%             | 50%      |
| Excessive Trip Length                          | 1.44%           | 1.27%           | 0.17%             | 1.37%             | 1.33%             | 0.05%             | 1%       |
| No Show / Late Cancellation Rate               | 8.26%           | 6.87%           | 1.40%             | 7.28%             | 6.84%             | 0.44%             | <5%      |
| Advance Cancellation Rate                      | 24.63%          | 23.03%          | 1.60%             | 23.15%            | 23.46%            | -0.31%            | <15%     |
| Missed Trip Rate                               | 0.47%           | 0.20%           | 0.27%             | 0.45%             | 0.26%             | 0.19%             | <.5%     |
| Complaint Rate (Complaints per 1,000 Trips)    | 1.47            | 1.36            | 8.03%             | 1.94              | 1.41              | 37.45%            | <=1.5    |
| Calls Answered Within 5 Minutes                | 60.87%          | 30.78%          | 30.09%            | 42.56%            | 50.79%            | -8.23%            | 95%      |
| Vehicle Availability                           | 83.55%          | 86.36%          | -2.81%            | 84.13%            | 88.03%            | -3.90%            | >=80%    |