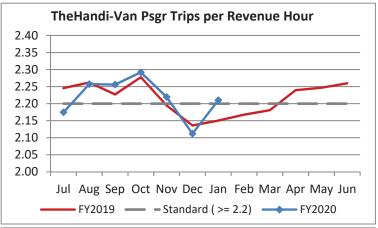

| Key Performance Indicators (KPI)               | January<br>2020 | January<br>2019 | Percent<br>Change | 7 Month<br>FY2020 | 7 Month<br>FY2019 | Percent<br>Change | Goals    |
|------------------------------------------------|-----------------|-----------------|-------------------|-------------------|-------------------|-------------------|----------|
| Total Monthly Ridership                        | 101,003         | 99,944          | 1.06%             | 715,761           | 698,192           | 2.52%             | 0000     |
| Average Weekday Ridership                      | 3,821           | 3,790           | 0.80%             | 3,908             | 3,848             | 1.57%             |          |
| Unique Riders During the Period                | 6,085           | 5,736           | 6.08%             | 6,083             | 5,802             | 4.84%             |          |
| Cost per Revenue Hour                          | \$88.55         | \$84.84         | 4.37%             | \$88.68           | \$87.43           | 1.43%             | <=\$90   |
| Cost per Trip                                  | \$40.07         | \$39.45         | 1.55%             | \$40.03           | \$39.51           | 1.32%             | <=\$39   |
| Cost per Revenue Mile                          | \$5.88          | \$5.80          | 1.35%             | \$5.77            | \$5.87            | -1.59%            | <=\$6.20 |
| Trips per Revenue Hour                         | 2.21            | 2.15            | 2.78%             | 2.22              | 2.21              | 0.18%             | >=2.2    |
| Farebox Recovery                               | 5.55%           | 4.66%           | 0.89%             | 5.40%             | 4.33%             | 1.07%             | 8%       |
| Very Early Trips (>30 Minutes)                 | 0.11%           | 0.09%           | 0.02%             | 0.11%             | 0.13%             | -0.02%            | <1%      |
| Very Early Trips & Early Trips (>10 Minutes)   | 1.72%           | 2.07%           | -0.35%            | 1.87%             | 2.19%             | -0.32%            | <2%      |
| On-Time and Early Trips                        | 87.62%          | 92.34%          | -4.72%            | 87.47%            | 90.18%            | -2.70%            | >=90%    |
| Early Departure or On-Time Percentage          | 85.90%          | 90.26%          | -4.36%            | 85.61%            | 87.99%            | -2.38%            | >=90%    |
| On-Time Trips (Within 0-30 Min Window)         | 75.12%          | 77.29%          | -2.17%            | 74.68%            | 75.67%            | -1.00%            |          |
| Very Late Trips (>30 Minutes)                  | 0.97%           | 0.42%           | 0.55%             | 1.11%             | 0.78%             | 0.32%             | <1%      |
| Desired Arrival Time Trip OTP (Within 45 Mins) | 61.76%          | 62.61%          | -0.85%            | 62.50%            | 60.24%            | 2.26%             | >90%     |
| Comparative Trip Length Analysis               | 69.32%          | 69.45%          | -0.13%            | 69.82%            | 69.18%            | 0.64%             | 50%      |
| Excessive Trip Length                          | 1.44%           | 1.27%           | 0.17%             | 1.37%             | 1.33%             | 0.05%             | 1%       |
| No Show / Late Cancellation Rate               | 8.26%           | 6.87%           | 1.40%             | 7.28%             | 6.84%             | 0.44%             | <5%      |
| Advance Cancellation Rate                      | 24.63%          | 23.03%          | 1.60%             | 23.15%            | 23.46%            | -0.31%            | <15%     |
| Missed Trip Rate                               | 0.47%           | 0.20%           | 0.27%             | 0.45%             | 0.26%             | 0.19%             | <.5%     |
| Complaint Rate (Complaints per 1,000 Trips)    | 1.47            | 1.36            | 8.03%             | 1.94              | 1.41              | 37.45%            | <=1.5    |
| Calls Answered Within 5 Minutes                | 60.87%          | 30.78%          | 30.09%            | 42.56%            | 50.79%            | -8.23%            | 95%      |
| Vehicle Availability                           | 83.55%          | 86.36%          | -2.81%            | 84.13%            | 88.03%            | -3.90%            | >=80%    |