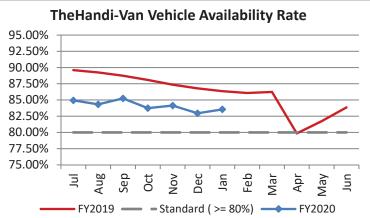

| Key Performance Indicators (KPI)               | January<br>2020 | January<br>2019 | Percent<br>Change | 7 Month<br>FY2020 | 7 Month<br>FY2019 | Percent<br>Change | Goals    |
|------------------------------------------------|-----------------|-----------------|-------------------|-------------------|-------------------|-------------------|----------|
| Total Monthly Ridership                        | 101,003         | 99,944          | 1.06%             | 715,761           | 698,192           | 2.52%             | 0000     |
| Average Weekday Ridership                      | 3,821           | 3,790           | 0.80%             | 3,908             | 3,848             | 1.57%             |          |
| Unique Riders During the Period                | 6,085           | 5,736           | 6.08%             | 6,083             | 5,802             | 4.84%             |          |
| Cost per Revenue Hour                          | \$88.55         | \$84.84         | 4.37%             | \$88.68           | \$87.43           | 1.43%             | <=\$90   |
| Cost per Trip                                  | \$40.07         | \$39.45         | 1.55%             | \$40.03           | \$39.51           | 1.32%             | <=\$39   |
| Cost per Revenue Mile                          | \$5.88          | \$5.80          | 1.35%             | \$5.77            | \$5.87            | -1.59%            | <=\$6.20 |
| Trips per Revenue Hour                         | 2.21            | 2.15            | 2.78%             | 2.22              | 2.21              | 0.18%             | >=2.2    |
| Farebox Recovery                               | 5.55%           | 4.66%           | 0.89%             | 5.40%             | 4.33%             | 1.07%             | 8%       |
| Very Early Trips (>30 Minutes)                 | 0.11%           | 0.09%           | 0.02%             | 0.11%             | 0.13%             | -0.02%            | <1%      |
| Very Early Trips & Early Trips (>10 Minutes)   | 1.72%           | 2.07%           | -0.35%            | 1.87%             | 2.19%             | -0.32%            | <2%      |
| On-Time and Early Trips                        | 87.62%          | 92.34%          | -4.72%            | 87.47%            | 90.18%            | -2.70%            | >=90%    |
| Early Departure or On-Time Percentage          | 85.90%          | 90.26%          | -4.36%            | 85.61%            | 87.99%            | -2.38%            | >=90%    |
| On-Time Trips (Within 0-30 Min Window)         | 75.12%          | 77.29%          | -2.17%            | 74.68%            | 75.67%            | -1.00%            |          |
| Very Late Trips (>30 Minutes)                  | 0.97%           | 0.42%           | 0.55%             | 1.11%             | 0.78%             | 0.32%             | <1%      |
| Desired Arrival Time Trip OTP (Within 45 Mins) | 61.76%          | 62.61%          | -0.85%            | 62.50%            | 60.24%            | 2.26%             | >90%     |
| Comparative Trip Length Analysis               | 69.32%          | 69.45%          | -0.13%            | 69.82%            | 69.18%            | 0.64%             | 50%      |
| Excessive Trip Length                          | 1.44%           | 1.27%           | 0.17%             | 1.37%             | 1.33%             | 0.05%             | 1%       |
| No Show / Late Cancellation Rate               | 8.26%           | 6.87%           | 1.40%             | 7.28%             | 6.84%             | 0.44%             | <5%      |
| Advance Cancellation Rate                      | 24.63%          | 23.03%          | 1.60%             | 23.15%            | 23.46%            | -0.31%            | <15%     |
| Missed Trip Rate                               | 0.47%           | 0.20%           | 0.27%             | 0.45%             | 0.26%             | 0.19%             | <.5%     |
| Complaint Rate (Complaints per 1,000 Trips)    | 1.47            | 1.36            | 8.03%             | 1.94              | 1.41              | 37.45%            | <=1.5    |
| Calls Answered Within 5 Minutes                | 60.87%          | 30.78%          | 30.09%            | 42.56%            | 50.79%            | -8.23%            | 95%      |
| Vehicle Availability                           | 83.55%          | 86.36%          | -2.81%            | 84.13%            | 88.03%            | -3.90%            | >=80%    |