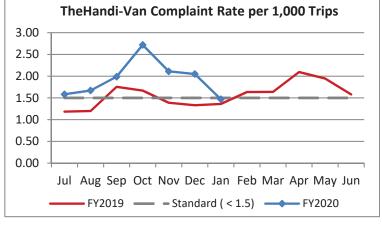

| Key Performance Indicators (KPI)               | January<br>2020 | January<br>2019 | Percent<br>Change | 7 Month<br>FY2020 | 7 Month<br>FY2019 | Percent<br>Change | Goals    |
|------------------------------------------------|-----------------|-----------------|-------------------|-------------------|-------------------|-------------------|----------|
| Total Monthly Ridership                        | 101,003         | 99,944          | 1.06%             | 715,761           | 698,192           | 2.52%             | 0000     |
| Average Weekday Ridership                      | 3,821           | 3,790           | 0.80%             | 3,908             | 3,848             | 1.57%             |          |
| Unique Riders During the Period                | 6,085           | 5,736           | 6.08%             | 6,083             | 5,802             | 4.84%             |          |
| Cost per Revenue Hour                          | \$88.55         | \$84.84         | 4.37%             | \$88.68           | \$87.43           | 1.43%             | <=\$90   |
| Cost per Trip                                  | \$40.07         | \$39.45         | 1.55%             | \$40.03           | \$39.51           | 1.32%             | <=\$39   |
| Cost per Revenue Mile                          | \$5.88          | \$5.80          | 1.35%             | \$5.77            | \$5.87            | -1.59%            | <=\$6.20 |
| Trips per Revenue Hour                         | 2.21            | 2.15            | 2.78%             | 2.22              | 2.21              | 0.18%             | >=2.2    |
| Farebox Recovery                               | 5.55%           | 4.66%           | 0.89%             | 5.40%             | 4.33%             | 1.07%             | 8%       |
| Very Early Trips (>30 Minutes)                 | 0.11%           | 0.09%           | 0.02%             | 0.11%             | 0.13%             | -0.02%            | <1%      |
| Very Early Trips & Early Trips (>10 Minutes)   | 1.72%           | 2.07%           | -0.35%            | 1.87%             | 2.19%             | -0.32%            | <2%      |
| On-Time and Early Trips                        | 87.62%          | 92.34%          | -4.72%            | 87.47%            | 90.18%            | -2.70%            | >=90%    |
| Early Departure or On-Time Percentage          | 85.90%          | 90.26%          | -4.36%            | 85.61%            | 87.99%            | -2.38%            | >=90%    |
| On-Time Trips (Within 0-30 Min Window)         | 75.12%          | 77.29%          | -2.17%            | 74.68%            | 75.67%            | -1.00%            |          |
| Very Late Trips (>30 Minutes)                  | 0.97%           | 0.42%           | 0.55%             | 1.11%             | 0.78%             | 0.32%             | <1%      |
| Desired Arrival Time Trip OTP (Within 45 Mins) | 61.76%          | 62.61%          | -0.85%            | 62.50%            | 60.24%            | 2.26%             | >90%     |
| Comparative Trip Length Analysis               | 69.32%          | 69.45%          | -0.13%            | 69.82%            | 69.18%            | 0.64%             | 50%      |
| Excessive Trip Length                          | 1.44%           | 1.27%           | 0.17%             | 1.37%             | 1.33%             | 0.05%             | 1%       |
| No Show / Late Cancellation Rate               | 8.26%           | 6.87%           | 1.40%             | 7.28%             | 6.84%             | 0.44%             | <5%      |
| Advance Cancellation Rate                      | 24.63%          | 23.03%          | 1.60%             | 23.15%            | 23.46%            | -0.31%            | <15%     |
| Missed Trip Rate                               | 0.47%           | 0.20%           | 0.27%             | 0.45%             | 0.26%             | 0.19%             | <.5%     |
| Complaint Rate (Complaints per 1,000 Trips)    | 1.47            | 1.36            | 8.03%             | 1.94              | 1.41              | 37.45%            | <=1.5    |
| Calls Answered Within 5 Minutes                | 60.87%          | 30.78%          | 30.09%            | 42.56%            | 50.79%            | -8.23%            | 95%      |
| Vehicle Availability                           | 83.55%          | 86.36%          | -2.81%            | 84.13%            | 88.03%            | -3.90%            | >=80%    |