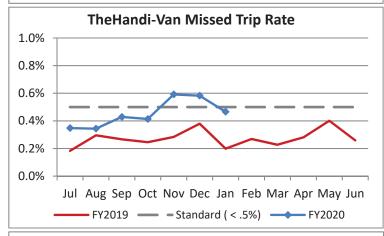

| Key Performance Indicators (KPI)               | January<br>2020 | January<br>2019 | Percent<br>Change | 7 Month<br>FY2020 | 7 Month<br>FY2019 | Percent<br>Change | Goals    |
|------------------------------------------------|-----------------|-----------------|-------------------|-------------------|-------------------|-------------------|----------|
| Total Monthly Ridership                        | 101,003         | 99,944          | 1.06%             | 715,761           | 698,192           | 2.52%             | 0000     |
| Average Weekday Ridership                      | 3,821           | 3,790           | 0.80%             | 3,908             | 3,848             | 1.57%             |          |
| Unique Riders During the Period                | 6,085           | 5,736           | 6.08%             | 6,083             | 5,802             | 4.84%             |          |
| Cost per Revenue Hour                          | \$88.55         | \$84.84         | 4.37%             | \$88.68           | \$87.43           | 1.43%             | <=\$90   |
| Cost per Trip                                  | \$40.07         | \$39.45         | 1.55%             | \$40.03           | \$39.51           | 1.32%             | <=\$39   |
| Cost per Revenue Mile                          | \$5.88          | \$5.80          | 1.35%             | \$5.77            | \$5.87            | -1.59%            | <=\$6.20 |
| Trips per Revenue Hour                         | 2.21            | 2.15            | 2.78%             | 2.22              | 2.21              | 0.18%             | >=2.2    |
| Farebox Recovery                               | 5.55%           | 4.66%           | 0.89%             | 5.40%             | 4.33%             | 1.07%             | 8%       |
| Very Early Trips (>30 Minutes)                 | 0.11%           | 0.09%           | 0.02%             | 0.11%             | 0.13%             | -0.02%            | <1%      |
| Very Early Trips & Early Trips (>10 Minutes)   | 1.72%           | 2.07%           | -0.35%            | 1.87%             | 2.19%             | -0.32%            | <2%      |
| On-Time and Early Trips                        | 87.62%          | 92.34%          | -4.72%            | 87.47%            | 90.18%            | -2.70%            | >=90%    |
| Early Departure or On-Time Percentage          | 85.90%          | 90.26%          | -4.36%            | 85.61%            | 87.99%            | -2.38%            | >=90%    |
| On-Time Trips (Within 0-30 Min Window)         | 75.12%          | 77.29%          | -2.17%            | 74.68%            | 75.67%            | -1.00%            |          |
| Very Late Trips (>30 Minutes)                  | 0.97%           | 0.42%           | 0.55%             | 1.11%             | 0.78%             | 0.32%             | <1%      |
| Desired Arrival Time Trip OTP (Within 45 Mins) | 61.76%          | 62.61%          | -0.85%            | 62.50%            | 60.24%            | 2.26%             | >90%     |
| Comparative Trip Length Analysis               | 69.32%          | 69.45%          | -0.13%            | 69.82%            | 69.18%            | 0.64%             | 50%      |
| Excessive Trip Length                          | 1.44%           | 1.27%           | 0.17%             | 1.37%             | 1.33%             | 0.05%             | 1%       |
| No Show / Late Cancellation Rate               | 8.26%           | 6.87%           | 1.40%             | 7.28%             | 6.84%             | 0.44%             | <5%      |
| Advance Cancellation Rate                      | 24.63%          | 23.03%          | 1.60%             | 23.15%            | 23.46%            | -0.31%            | <15%     |
| Missed Trip Rate                               | 0.47%           | 0.20%           | 0.27%             | 0.45%             | 0.26%             | 0.19%             | <.5%     |
| Complaint Rate (Complaints per 1,000 Trips)    | 1.47            | 1.36            | 8.03%             | 1.94              | 1.41              | 37.45%            | <=1.5    |
| Calls Answered Within 5 Minutes                | 60.87%          | 30.78%          | 30.09%            | 42.56%            | 50.79%            | -8.23%            | 95%      |
| Vehicle Availability                           | 83.55%          | 86.36%          | -2.81%            | 84.13%            | 88.03%            | -3.90%            | >=80%    |