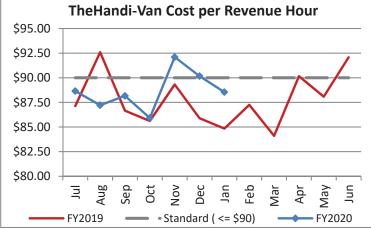

| Key Performance Indicators (KPI)               | January<br>2020 | January<br>2019 | Percent<br>Change | 7 Month<br>FY2020 | 7 Month<br>FY2019 | Percent<br>Change | Goals    |
|------------------------------------------------|-----------------|-----------------|-------------------|-------------------|-------------------|-------------------|----------|
| Total Monthly Ridership                        | 101,003         | 99,944          | 1.06%             | 715,761           | 698,192           | 2.52%             | 0000     |
| Average Weekday Ridership                      | 3,821           | 3,790           | 0.80%             | 3,908             | 3,848             | 1.57%             |          |
| Unique Riders During the Period                | 6,085           | 5,736           | 6.08%             | 6,083             | 5,802             | 4.84%             |          |
| Cost per Revenue Hour                          | \$88.55         | \$84.84         | 4.37%             | \$88.68           | \$87.43           | 1.43%             | <=\$90   |
| Cost per Trip                                  | \$40.07         | \$39.45         | 1.55%             | \$40.03           | \$39.51           | 1.32%             | <=\$39   |
| Cost per Revenue Mile                          | \$5.88          | \$5.80          | 1.35%             | \$5.77            | \$5.87            | -1.59%            | <=\$6.20 |
| Trips per Revenue Hour                         | 2.21            | 2.15            | 2.78%             | 2.22              | 2.21              | 0.18%             | >=2.2    |
| Farebox Recovery                               | 5.55%           | 4.66%           | 0.89%             | 5.40%             | 4.33%             | 1.07%             | 8%       |
| Very Early Trips (>30 Minutes)                 | 0.11%           | 0.09%           | 0.02%             | 0.11%             | 0.13%             | -0.02%            | <1%      |
| Very Early Trips & Early Trips (>10 Minutes)   | 1.72%           | 2.07%           | -0.35%            | 1.87%             | 2.19%             | -0.32%            | <2%      |
| On-Time and Early Trips                        | 87.62%          | 92.34%          | -4.72%            | 87.47%            | 90.18%            | -2.70%            | >=90%    |
| Early Departure or On-Time Percentage          | 85.90%          | 90.26%          | -4.36%            | 85.61%            | 87.99%            | -2.38%            | >=90%    |
| On-Time Trips (Within 0-30 Min Window)         | 75.12%          | 77.29%          | -2.17%            | 74.68%            | 75.67%            | -1.00%            |          |
| Very Late Trips (>30 Minutes)                  | 0.97%           | 0.42%           | 0.55%             | 1.11%             | 0.78%             | 0.32%             | <1%      |
| Desired Arrival Time Trip OTP (Within 45 Mins) | 61.76%          | 62.61%          | -0.85%            | 62.50%            | 60.24%            | 2.26%             | >90%     |
| Comparative Trip Length Analysis               | 69.32%          | 69.45%          | -0.13%            | 69.82%            | 69.18%            | 0.64%             | 50%      |
| Excessive Trip Length                          | 1.44%           | 1.27%           | 0.17%             | 1.37%             | 1.33%             | 0.05%             | 1%       |
| No Show / Late Cancellation Rate               | 8.26%           | 6.87%           | 1.40%             | 7.28%             | 6.84%             | 0.44%             | <5%      |
| Advance Cancellation Rate                      | 24.63%          | 23.03%          | 1.60%             | 23.15%            | 23.46%            | -0.31%            | <15%     |
| Missed Trip Rate                               | 0.47%           | 0.20%           | 0.27%             | 0.45%             | 0.26%             | 0.19%             | <.5%     |
| Complaint Rate (Complaints per 1,000 Trips)    | 1.47            | 1.36            | 8.03%             | 1.94              | 1.41              | 37.45%            | <=1.5    |
| Calls Answered Within 5 Minutes                | 60.87%          | 30.78%          | 30.09%            | 42.56%            | 50.79%            | -8.23%            | 95%      |
| Vehicle Availability                           | 83.55%          | 86.36%          | -2.81%            | 84.13%            | 88.03%            | -3.90%            | >=80%    |